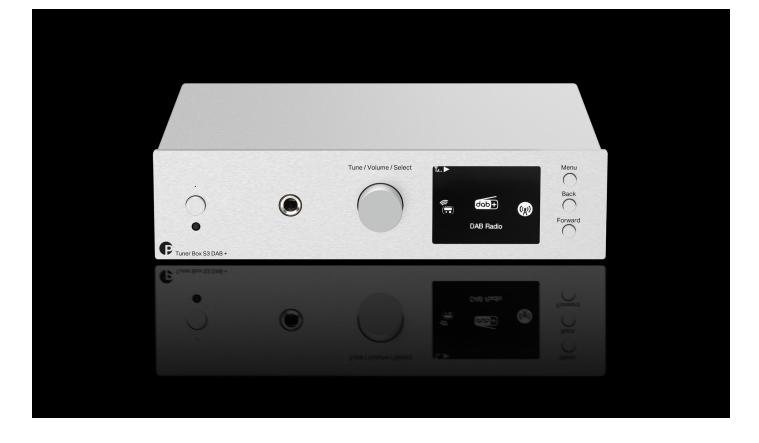

The Tuner Box S3 DAB+ is carefully made in Europe and available in silver or black aluminium housing.