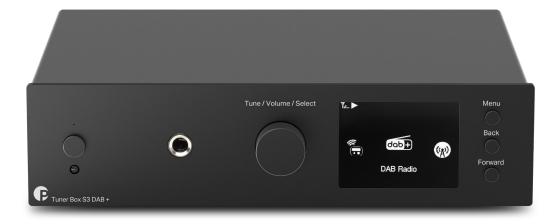

## FM, DAB+ tuner and internet radio

MSRP 449 € (incl. VAT)

- DAB, DAB+ & FM radio tuner
- Internet radio with worldwide stations
- 6,3mm jack headphone output on the front
- Easy & intuitive controls
- Auto play of last station when turned on
- RCA, coaxial and optical output
- Remote control included
- Solid aluminium casing protects against interference
- Available in silver or black
- Made in Europe

## The ultimate radio solution

The Tuner Box S3 DAB+ is our new addition in the S3 line which brings FM, DAB/DAB+ as well as internet radio with worldwide stations into your current HiFi system. Control it either directly on the front panel or with the included remote control. Save your favourite radio stations and quick access them on the remote. You can also optimise the sound with a built-in equalizer function with either ready to use presets, or a 5-band eq which gives you even more access.

## Versatile output options

Our new Tuner Box S3 DAB+ offers you many output options. Connect it to your amplifier with RCA, or use an external DAC with the digital optical or coaxial outputs. If you want to enjoy your favourite radio station on your own, you can use the built-in headphone output. Just plug your headphones into the 6,3 mm jack output and press play.